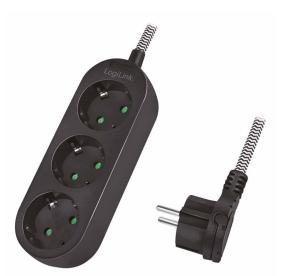

## LogiLink

3-Way Braided Power Strip

Made in China

Art. No.: LPS261

Multiple outlets with braided design for your home appliances through a single power strip. Safe and stylish perfect for home or office use.

### 3-Way Braided Power Strip

Art. No.: LPS261

#### Features:

- » 3-way socket strip with 45° inserts perfect for earthed contact plugs, angled plugs, European and contour plugs
- » Multiple sockets with safety shutter made of highly break-resistant polycarbonate allows you to conveniently switch up to 3 different devices
- » Comes with a 1.5m cable (H05VV-F 3G1.5mm<sup>2</sup>); serves as an ideal power source for indoor use
- » Durable and stylish with a braided design that resists tangling