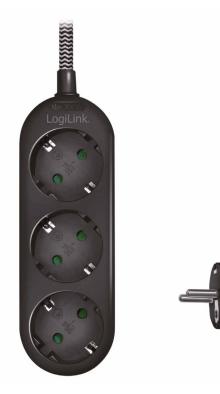

## LogiLink

3-Way Braided Power Strip

Made in China

Art. No.: LPS261

Multiple outlets with braided design for your home appliances through a single power strip. Safe and stylish perfect for home or office use.

#### Features:

- » 3-way socket strip with 45° inserts perfect for earthed contact plugs, angled plugs, European and contour plugs
- » Multiple sockets with safety shutter made of highly break-resistant polycarbonate allows you to conveniently switch up to 3 different devices
- » Comes with a 1.5m cable (H05VV-F 3G1.5mm<sup>2</sup>); serves as an ideal power source for indoor use
- » Durable and stylish with a braided design that resists tangling