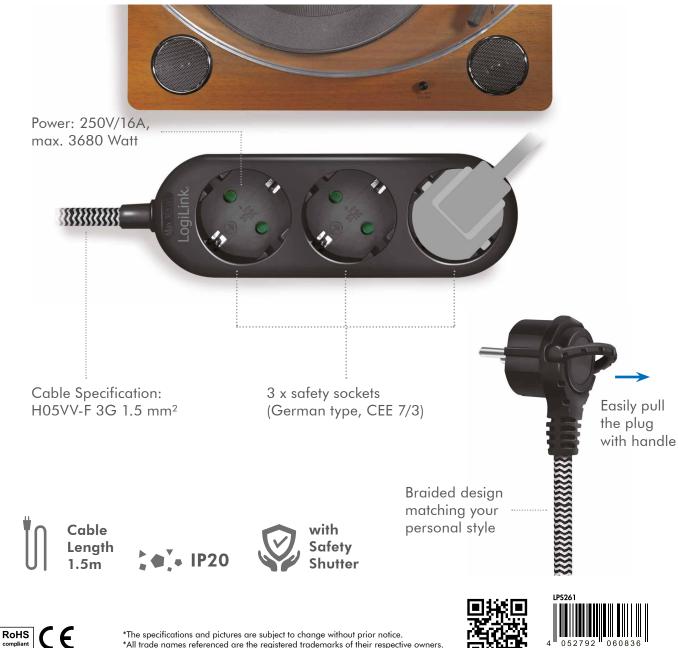

#### Features:

- » 3-way socket strip with 45° inserts perfect for earthed contact plugs, angled plugs, European and contour plugs
- » Multiple sockets with safety shutter made of highly break-resistant polycarbonate allows you to conveniently switch up to 3 different devices
- » Comes with a 1.5m cable (H05VV-F 3G1.5mm<sup>2</sup>); serves as an ideal power source for indoor use
- » Durable and stylish with a braided design that resists tangling

#### **Package Information:**

- » Packing Dimension: 225x85x55 mm
- » Packing Weight:0.34 kg
- » Carton Dimension: 400x300x345 mm
- » Carton Q'ty: 40 pcs
- » Carton Weight: 12.5 kg

Warning \*Do not plug in a row. \*Indoor use only. \*The specifications and pictures are subject to change without prior notice. \*All trade names referenced are the registered trademarks of their respective owners.