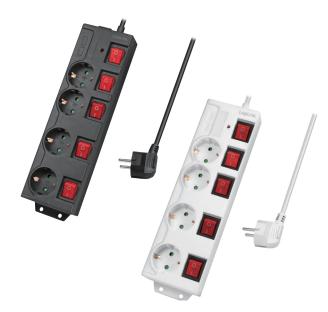

## LogiLink

4-Way Power Strip with Individual Switches

Art. No.: LPS251 LPS252

Multiple outlets with individual switches provide quick and safe control for your home appliances through a single power strip - perfect for home and office.

#### Features:

- » Safety shutter multi-socket made of highly break-resistant polycarbonate allows you to conveniently switch up to 4 different devices individually - 1 main switch (2-pin) and 4 device switches (2-pin)
- » All switches are illuminated and thus serve for quick and safe control
- » Comes with a 1.5m cable (H05VV-F 3G1.5mm<sup>2</sup>); serves as an ideal power source for indoor use
- » Convenient screw holes for easy installation