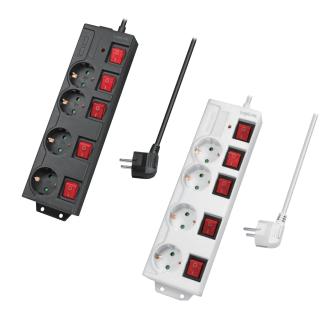

## LogiLink

4-Way Power Strip with Individual Switches

Art. No.: LPS251 LPS252

Multiple outlets with individual switches provide quick and safe control for your home appliances through a single power strip - perfect for home and office.

#### Features:

- » Safety shutter multi-socket made of highly break-resistant polycarbonate allows you to conveniently switch up to 4 different devices individually - 1 main switch (2-pin) and 4 device switches (2-pin)
- » All switches are illuminated and thus serve for quick and safe control
- » Comes with a 1.5m cable (H05VV-F 3G1.5mm<sup>2</sup>); serves as an ideal power source for indoor use
- » Convenient screw holes for easy installation