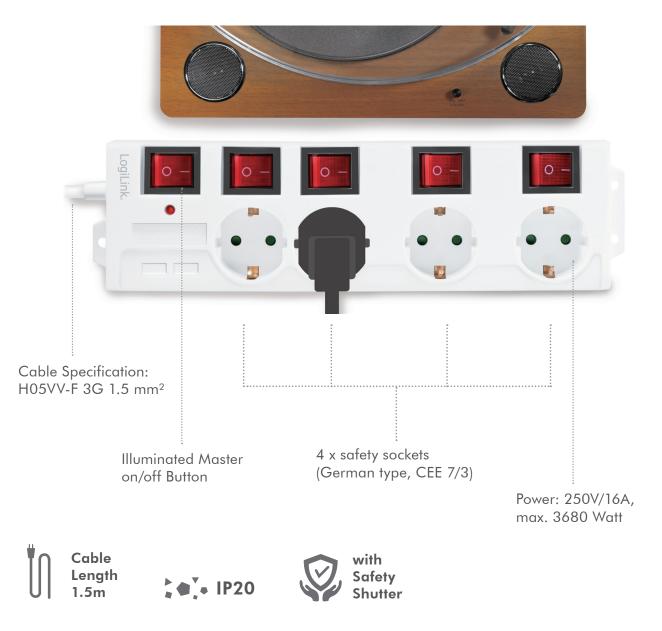

#### Features:

- » Safety shutter multi-socket made of highly break-resistant polycarbonate allows you to conveniently switch up to 4 different devices individually - 1 main switch (2-pin) and 4 device switches (2-pin)
- » All switches are illuminated and thus serve for quick and safe control
- » Comes with a 1.5m cable (H05VV-F 3G1.5mm<sup>2</sup>); serves as an ideal power source for indoor use
- » Convenient screw holes for easy installation