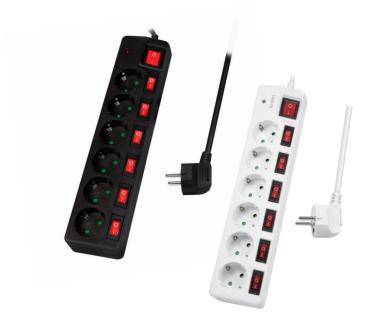

## **LogiLink**<sub>®</sub>

6-Way Power Strip with Individual Switches

Art. No.: LPS233 LPS250

Multiple outlets with individual switches provide quick and safe control for your home appliances through a single power strip - perfect for home and office.

#### Features:

- » 6-way socket strip with individually switches with 45° inserts perfect for earthed contact plugs, angled plugs, European and contour plugs
- » Safety shutter multi-socket made of highly break-resistant polycarbonate allows you to conveniently switch up to 6 different devices individually - 1 main switch (2-pin) and 6 device switches (2-pin)
- » All switches are illuminated and thus serve for quick and safe control
- » Comes with a 1.5m cable (H05VV-F 3G1.5mm²); serves as an ideal power source for indoor use

| Art-No. | Color | EAN Code      |
|---------|-------|---------------|
| LPS233  | Black | 4052792049572 |
| LPS250  | White | 4052792060577 |