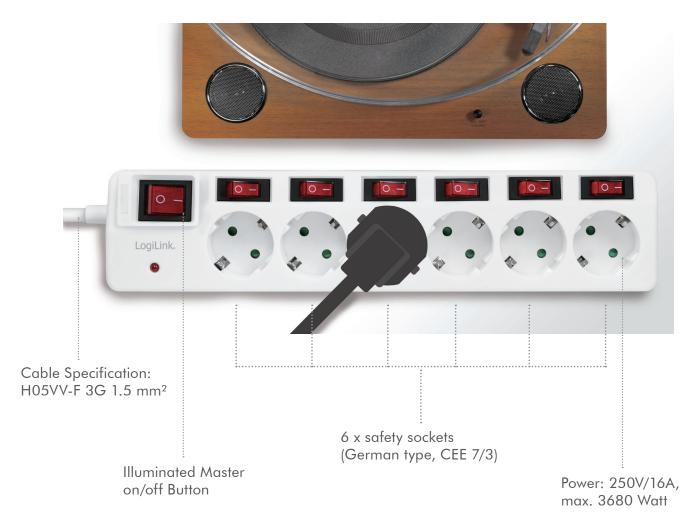

## **LogiLink**<sub>®</sub>

6-Way Power Strip with Individual Switches

Art. No.: LPS233 LPS250

Multiple outlets with individual switches provide quick and safe control for your home appliances through a single power strip - perfect for home and office.

#### Features:

- » 6-way socket strip with individually switches with 45° inserts perfect for earthed contact plugs, angled plugs, European and contour plugs
- » Safety shutter multi-socket made of highly break-resistant polycarbonate allows you to conveniently switch up to 6 different devices individually - 1 main switch (2-pin) and 6 device switches (2-pin)
- » All switches are illuminated and thus serve for quick and safe control
- » Comes with a 1.5m cable (H05VV-F 3G1.5mm²); serves as an ideal power source for indoor use