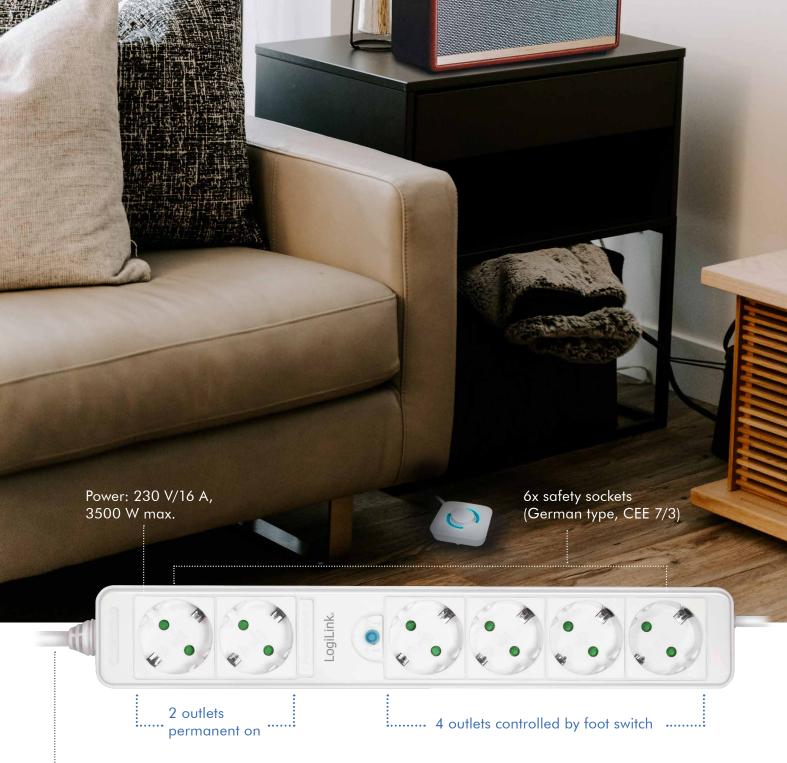

# 6-Way Power Strip with Foot Switch

Art. No.: LPS271

#### **Features:**

- » 6-way socket strip with 45° inserts perfect for earthed contact plugs, angled plugs, European and contour plugs
- » Multiple sockets with safety shutter made of highly break-resistant polycarbonate allows you to conveniently switch up to 6 different devices
- » Comes with a 1.5 m cable (H05VV-F 3G 1.5 mm²); serves as an ideal power source for indoor use
- » Easily turn on or off devices with a simple tap by your foot