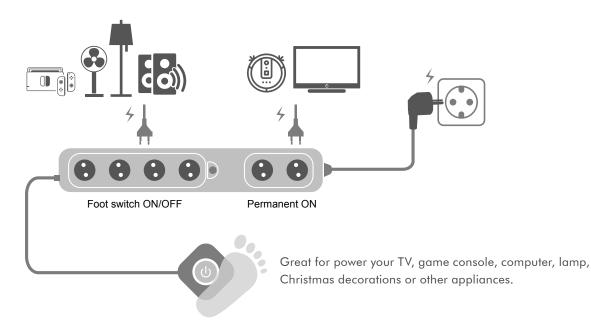

#### **Features:**

- » 6-way socket strip with 45° inserts perfect for earthed contact plugs, angled plugs, European and contour plugs
- » Multiple sockets with safety shutter made of highly break-resistant polycarbonate allows you to conveniently switch up to 6 different devices
- » Comes with a 1.5 m cable (H05VV-F 3G 1.5 mm²); serves as an ideal power source for indoor use
- » Easily turn on or off devices with a simple tap by your foot