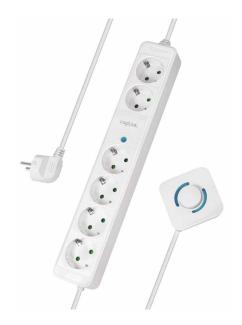

## **LogiLink**<sub>®</sub>

6-Way Power Strip with Foot Switch

Art. No.: LPS271

Cable Specification: H05VV-F 3G 1.5 mm<sup>2</sup>

Cable Length: 1.5 m

Illuminated ON/OFF foot switch

Cable Specification: H03VV-F 2x0.5 mm²

# 6-Way Power Strip with Foot Switch

Art. No.: LPS271

#### **Features:**

- » 6-way socket strip with 45° inserts perfect for earthed contact plugs, angled plugs, European and contour plugs
- » Multiple sockets with safety shutter made of highly break-resistant polycarbonate allows you to conveniently switch up to 6 different devices
- » Comes with a 1.5 m cable (H05VV-F 3G 1.5 mm²); serves as an ideal power source for indoor use
- » Easily turn on or off devices with a simple tap by your foot