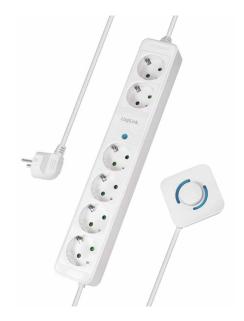

# 6-Way Power Strip with Foot Switch

Art. No.: LPS271

#### **Features:**

- » 6-way socket strip with 45° inserts perfect for earthed contact plugs, angled plugs, European and contour plugs
- » Multiple sockets with safety shutter made of highly break-resistant polycarbonate allows you to conveniently switch up to 6 different devices
- » Comes with a 1.5 m cable (H05VV-F 3G 1.5 mm²); serves as an ideal power source for indoor use
- » Easily turn on or off devices with a simple tap by your foot