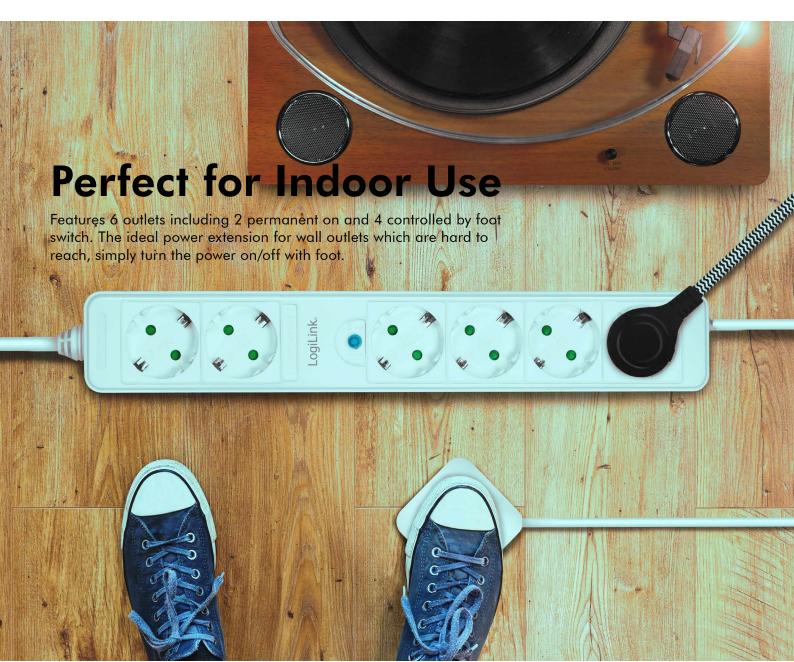

#### **Features:**

- » 6-way socket strip with 45° inserts perfect for earthed contact plugs, angled plugs, European and contour plugs
- » Multiple sockets with safety shutter made of highly break-resistant polycarbonate allows you to conveniently switch up to 6 different devices
- » Comes with a 1.5 m cable (H05VV-F 3G 1.5 mm²); serves as an ideal power source for indoor use
- » Easily turn on or off devices with a simple tap by your foot

<sup>\*</sup>Indoor use onl