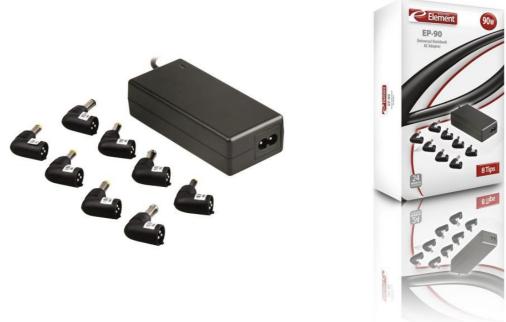

## Notebook Adaptor 90W Element EP-90

## Overview:

Extended Adapters supply all these units with power. Due to changeable Tips almost every model can be connected. The most important feature is the automatic voltage change. If chosen the right Tip the adapter changes the voltage automatically depending to this connector. A wrong voltage should be almost impossible

## Key features:

Antistatic Fire-resistant body Over-temperature-, Over-voltage-, Over-current-, Short-, Over-load-protection Input AC 100-230V / 50-80Hz Output Adapter DC 15-24V, 5A Max. 90W 24 months warranty Dimensions (H/W/D): 30 x 57 x 132mm Weight: 0,36Kg