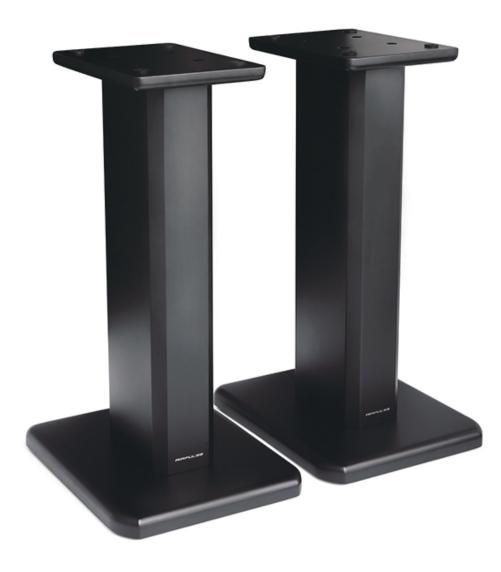

# ST300MB

A300 Pro Speaker Stand

#### Features

- 100% wooden speaker stand with waterproof painting
- Both columns can be filled with sand for ultimate resonance reduction
- Speaker fastening design ensures solid support
- Replaceable shock-absorbing pads and floor spikes for dampening unwanted vibrations

### Specifications

Product size (top shelf) Product size (support column) Product size (base) Product size (assembled) Product weight :300x210x21mm :190x105x600mm :400x320x30mm :320x651x400mm (WxHxD) :18.2kg