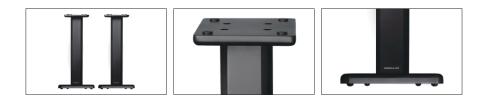

# ST300MB

A300 Pro Speaker Stand

#### Features

- 100% wooden speaker stand with waterproof painting
- Both columns can be filled with sand for ultimate resonance reduction
- Speaker fastening design ensures solid support
- Replaceable shock-absorbing pads and floor spikes for dampening unwanted vibrations

### Specifications

Product size (top shelf) Product size (support column) Product size (base) Product size (assembled) Product weight :300x210x21mm :190x105x600mm :400x320x30mm :320x651x400mm (WxHxD) :18.2kg