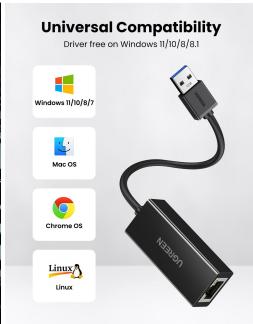

\*Compatible with Nintendo Switch, Windows 10/XP/Vista/7/8,Mac 10.6-10.8/10.11 El Capitan, Linux kernel 2.6 and later Win8/10, Nintendo Switch Free DriverCable \*length:10CM

\*ABS case