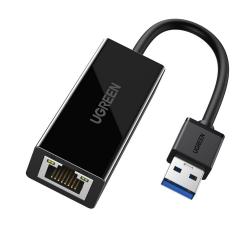

## USB 3.0 to RJ45 Gigabit Ethernet Adapter

PID: CR111 20256

EAN: 6957303822560

1000Mbps Fast& Stable Network;

High Performance Chip;

Universal Compatibility;

## **Specifications:**

\*Chipset: AX88179

\*Input: USB 3.0 A Male \*Output: RJ45 Gigabit Ethernet Port

\*USB 3.0 Speed up to 5Gbps

\*Support 10/100/1000Mbps network access

\*LED indicators

\*Supports suspend mode and remote wakeup via link-up, magic packet, or external pin,USB-Powered

\*Compatible with Nintendo Switch, Windows 10/XP/Vista/7/8,Mac 10.6-10.8/10.11 El Capitan, Linux kernel 2.6 and later Win8/10, Nintendo Switch Free DriverCable \*length:10CM

\*ABS case