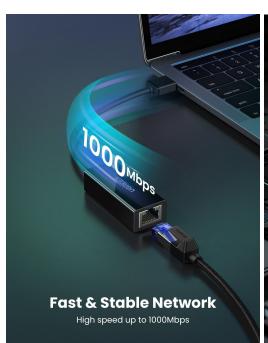

## USB 3.0 to RJ45 Gigabit Ethernet Adapter

PID: CR111 20256

EAN: 6957303822560

1000Mbps Fast& Stable Network;

High Performance Chip;

Universal Compatibility;

## **Specifications:**

\*Chipset: AX88179

\*Input: USB 3.0 A Male \*Output: RJ45 Gigabit Ethernet Port

\*USB 3.0 Speed up to 5Gbps

\*Support 10/100/1000Mbps network access

\*LED indicators

\*Supports suspend mode and remote wakeup via link-up, magic packet, or external pin,USB-Powered