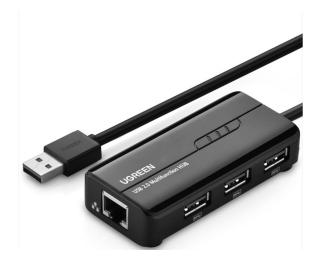

## USB-A Male To Ethernet Aadptor + 3 Ports USB HUB

Model No: 20264

## **Specifications:**

\*Input: USB-A Male
\*Output 1: RJ45 Ethernet Port
\*Output 2: USB-A Female × 3
\*USB 2.0 speed up to 480Mbps;
\*USB 3.0 speed up to 5Gbps
\*Support 10/100 or 1000Mbps network access
\*IEEE 802.3, 802.3u and 802.3ab (10BASE-T, 100BASE-TX, and 1000BASE-T) compatible
\*Supports suspend mode and remote wakeup via link-change, Magic
Packet, Microsoft Wakeup Frame and external wakeup pin;
\* Supports Full and Half duplex operating modes;
\*Win 8/10 Free Driver