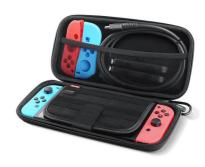

#### **Great Travel Storage Case:**

Offer a safe solution to store Nintendo Switch device and accessories including console, dock, Joy-Con grip, controller and accessories when travel or not in use.

#### **Full Around Safe Protection:**

The hard shell is made of superior EVA and Oxford cloth; Inner soft and shock-resistant foam greatly protect your device from bumps and drops.

# **Specification:**

\*Dimensions: L260xW123xH48 (mm)

Suitable for host/handle/charger/cable/NDS cards

\*Material: Nylon + EVA